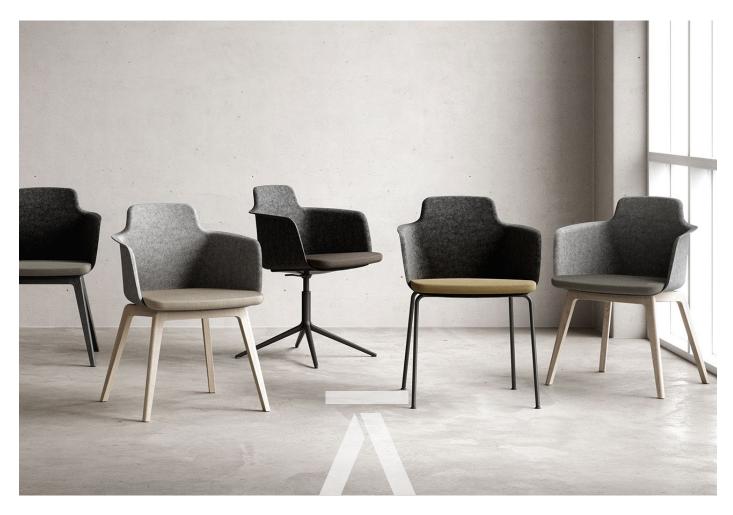

# TONO

CHAIRS MADE OF FELT

## TONO HIGHLIGHTS:

- Felt shell made of 100% recycled PET bottles
- 3 different frames 3 different styles
- Elegant seat cushion not attachable.
- Sound absorbing shell
- Beautiful from every angle
- Ergonomic back support
- Available in many colours and combinations
- A versatile chair for many purposes and environments